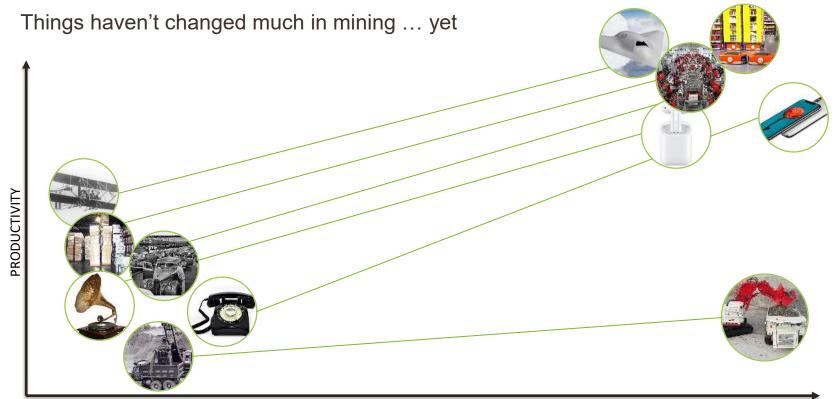

## Disruption is everywhere, but what does it actually mean to business?



#### **Presenting Challenges**

#### and Opportunities

Socio political realities
Pace of progress & change
Need for new skills
Increased uncertainty
Unexpected threats and competitors
Greater expectations of time to value
New leadership mindsets

Exciting new career paths
Step change improvements
Improved internal transparency
Potential for partnerships
New business models
Shatter paradigms
Leverage hidden internal talent

How are we ensuring we capture these opportunities and don't become one of the disrupted?

### We are looking at our business through new lenses in order to...

### Enhance the SPACES we work in

- Lakeside development
- Belfast mine

### **Ensure EXCELLENCE** in everything we do

Business Excellence Capability

### **Embed TECHNOLOGY** and INNOVATION

- Digitisation